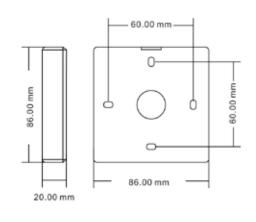

• Operating Temperature: -40°C~60°C

Operating Humidity: 0~95% (non-condensing)
 Dimensions: 86 mm x 86 mm x 20 mm (L x W x H)