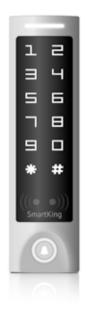

## **Wiegand Design Touch EM & HID**

## **CHARACTERISTICS**

- Aluminum alloy structure, waterproof, fully potted, corform to IP65.
- Touchpanel
- · Built-in EM & HID (125MHz) Cardreader
- The backlight can be set to ON, OFF or Automatic.
- Multifunctional, operating as slave reader, single door, anti-pass back, etc...