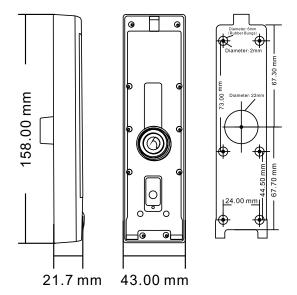

• Keypad output Format: 4bit, 8bit and virtual card number.

• Protection: IP65 fully potted.

Anti-Static: 15KV

Operating Temperature: -40°C~60°C

Operating Humidity: 0-95% (non-condensing)
Dimensions: 158 mm x 43 mm x 21,7 mm (L x W x H)